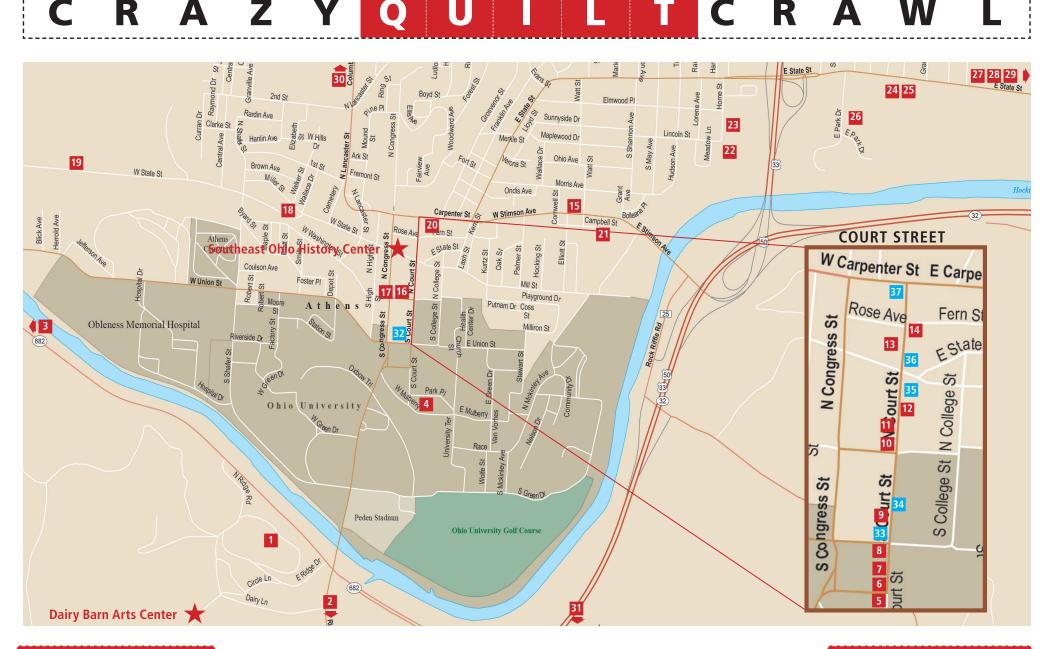

# QUILTS

- 1 Kennedy Museum of Art May – September 100 Ridges Circle, Athens, OH Monday – Friday 10 am – 5 pm Thursday 10 am - 8 pm Saturday + Sunday 1 – 5 pm
- 2 Ohio University Inn + **Conference Center** May – September 331 Richland Ave, Athens, OH
- 3 Little Fish Brewing Co. May – September 8675 Armitage Rd, Athens, OH Monday – Thursday 3 – 10 pm Friday 3 – 11 pm Sat 12 - 11 pm / Sun 12 - 8 pm
- 4 Ohio University Women's Center Baker Center, Room 403 Athens, OH May – September Monday Friday 8 am - 5 pm

# 5 Court Street Coffee

May – August 67 S Court St, Athens, OH Monday – Thursday 7 am – 9pm Friday 7 am – 6 pm Saturday 8 am – 6 pm Sunday 8 am – 9 pm

10 Peoples Bank May - September 1 N Court St, Athens, OH Monday - Friday 8:30 am - 5 pm Saturday 9:30 am - 1 pm Sunday closed

Attractions 11 May – September 19 N Court St, Athens, OH Monday – Friday 9 am – 7 pm Saturday 9 am – 5 pm Sunday closed

- 12 Universitees July – September 30 N Court St, Athens, OH Monday – Friday 10 am – 6 pm Saturday 10 am – 6:30 pm Sunday 10 am - 5 pm
- 13 Cornwell Jewelers Mav – Julv 77 N Court St, Athens, OH Monday – Friday 10 am – 6 pm Saturday 10 am – 2 pm Sunday closed
- Ameriprise Financial The Chaddock Group May – September 92 N Court St. Athens. OH Monday – Friday 8 am – 5 pm

19 Athens Area Chamber of **Commerce in Ohio University** The Innovation Center May – September 3 340 West State St, Athens, OH Monday – Friday 8:30 am – 4:30 pm Saturday and Sunday closed

20 Athensworks May – September 29 E Carpenter St, Athens, OH Monday – Friday 10 am – 5 pm

- 21 Jackie O's Taproom + **Production Brewery** June 11 – July 14 25 Campbell St, Athens, OH 4570 Monday – Friday 11 am – 9 pm Saturday 12 - 9 pm / Sun 12 - 7 pm
- 22 Athens County Public Libraries May - August 30 Home St. Athens, OH Monday – Thursday 9 am – 8 pm Friday + Saturday 9 am - 5 pm Sunday closed
- 23 Baymont Inn + Suites Athens May – September 20 Home St, Athens, OH
- 24 Athens County Convention + Visitors Bureau

29 Market on State May – September 1002 E State St, Athens, OH Monday – Saturday 10 am – 9 pm Sunday 12 – 6 pm

30 Devil's Kettle Brewing May – September 97 Columbus Rd, Athens, OH Closed Monday + Tuesday Wednesday – Friday 4 – 9 pm Saturday + Sunday 12 – 9 pm

31 Pleasant Hill Vineyard May – September 5015 Pleasant Hill Rd, Athens, OH Sunday – Tuesday closed Wednesday – Saturday 12 – 9 pm

# **QUILT THEMED** FOOD or BEVERAGE

- 32 Jackie O's Public House + Brew Pub 22 - 24 W Union St, Athens, OH Monday – Sunday 11 am – 2 am
- 33 Whit's Frozen Custard 49 S Court St, Athens, OH 45701 Monday-Friday 7 am-10 pm Saturday and Sunday 8 am-10 pm

#### Little Professor Book Center

May – September 65 S Court St, Athens, OH Monday – Friday 9 am – 7 pm Saturday 9 am – 6 pm Sunday 9:30 am - 5 pm

### 7 Follett's Bookstore

Mav 63 S Court St, Athens, OH Monday – Friday 8:30 am – 5:30 pm Saturday 9 am – 6 pm Sunday 10 am – 5 pm

# **8** Office for Multicultural Student Access and Retention

May – September 31 S. Court Street, Room 19 Athens, OH Monday – Friday 8 am – 5 pm

# 9 Mountain Laurel Gifts

May – September 25 S Court St, Athens, OH Monday – Saturday 10 am – 6 pm Sunday closed

Saturday and Sunday closed

#### Hocking Valley Bank 15 May – September 7 W. Stimson Ave, Athens, OH

Monday – Friday 8 am – 5 pm Saturday 8 am – 12 pm Sunday closed

#### Athens City Hall 16

May – September 8 E. Washington St. Athens, OH Monday - Friday 8 am - 4 pm

#### Donkey Coffee and Espresso 17

May – June 17 W Washington St, Athens, OH Monday – Friday 7 am – 12:30 am Saturday + Sunday 8 am - 12 am

#### Arts West 18

Innovative Artist Alliance Quilt Show June 8 – 30 32 West State St, Athens, Ohio Monday – Thursday 10 am – 4 pm May – September 667 E State St, Athens, OH Monday – Friday 9 am – 5 pm

### **25** Athens Community Center

May – September 701 E State St, Athens, OH Monday – Friday 6:00 am – 9:00 pm **35** The Pigskin Bar and Grille Saturday 8:00 am - 8:00 pm Sunday 11:00 am - 7:00 pm

# 26 Holiday Inn Express + **Suites Athens**

May – June 555 E State St, Athens, OH

# 27 Fairfield Inn + Suites Athens

July 924 E State St, Athens, OH

# 28 Hampton Inn Athens

May – September 986 E State St. Athens. OH

### 34 Brenen's Coffee Café

38 S Court St, Athens, OH Monday – Thursday 7:30 am – 8 pm Friday 7:30 am – 7 pm Saturday 9 am – 7 pm Sunday 9 am – 8 pm

38 N Court St, Athens, OH Monday – Thursday 4 – 9 pm Friday – Sunday 11 am – 9 pm

### **36** Stephen's on Court 66 N Court St, Athens, OH Monday – Sunday 5 – 8:30 pm

# 37 Broneys Alumni Grill

7 W Carpenter St, Athens, OH Monday + Tuesday 4 pm - 2 am Wednesday – Sunday 11 am – 2 pm 46 Rocky Outdoor Gear Store